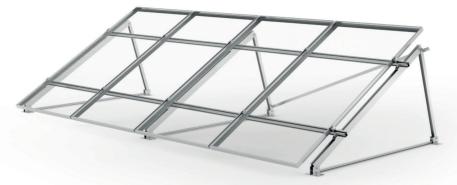

## **Trifix ProLine**

| Application         | Ground mount, flat and pitched roofs                         |
|---------------------|--------------------------------------------------------------|
| Height of Building  | Depends on wind loads on site                                |
| PV modules          | Framed, frameless and bificial                               |
| Module layout       | Rows up to approx. 12 m per frame unit                       |
| Module orientation  | Landscape, portrait                                          |
| Pitch               | 10°-15°, 20°-30°, 35-45°<br>(different on request)           |
| Supporting profiles | Extruded aluminium (ENAW 6063 T66)                           |
| Small parts         | Stainless steel (V2A),<br>Extruded aluminium (ENAW 6063 T66) |
| Colour              | Aluminium: plate finish                                      |
| Warranty            | 10 years                                                     |
|                     |                                                              |