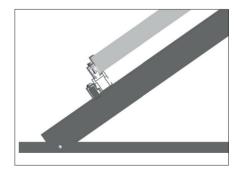

, frameless and bificial                               |
| Module layout       | Rows up to approx. 12 m per frame unit                       |
| Module orientation  | Landscape, portrait                                          |
| Pitch               | 10°-15°, 20°-30°, 35-45°<br>(different on request)           |
| Supporting profiles | Extruded aluminium (ENAW 6063 T66)                           |
| Small parts         | Stainless steel (V2A),<br>Extruded aluminium (ENAW 6063 T66) |
| Colour              | Aluminium: plate finish                                      |
| Warranty            | 10 years                                                     |
|                     |                                                              |





















Adapter for hanger bolts



Side view construction