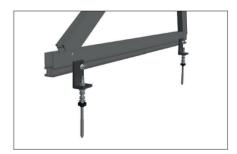

PV modules          | Framed, frameless and bificial                               |
| Module layout       | Rows up to approx. 12 m per frame unit                       |
| Module orientation  | Landscape, portrait                                          |
| Pitch               | 10°-15°, 20°-30°, 35-45°<br>(different on request)           |
| Supporting profiles | Extruded aluminium (ENAW 6063 T66)                           |
| Small parts         | Stainless steel (V2A),<br>Extruded aluminium (ENAW 6063 T66) |
| Colour              | Aluminium: plate finish                                      |
| Warranty            | 10 years                                                     |
|                     |                                                              |





















Adapter for hanger bolts



Side view construction