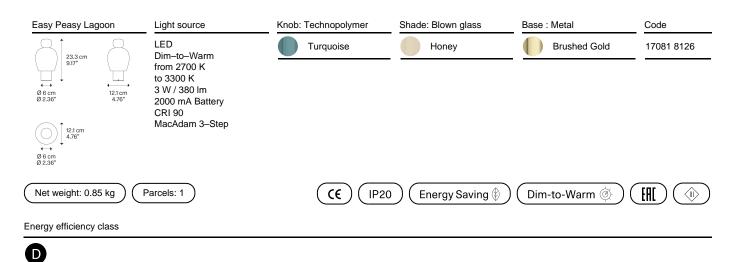

## Model Easy Peasy Lagoon

With a strong personality and a sculptural form reminiscing the shape of bells, Easy Peasy is a set of portable and rechargeable table lamps, consisting of two rounded elements, a body and a knob. Made of blown glass, *Easy Peasy* allows for personal customisation of the living spaces. Its portability, different shapes and colours, and the *dim-to-warm* functionality of its light source allow users to connect, play and interact with the variable configuration options.