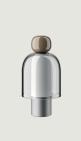

## Model Easy Peasy Lagoon

With a strong personality and a sculptural form reminiscing the shape of bells, Easy Peasy is a set of portable and rechargeable table lamps, consisting of two rounded elements, a body and a knob. Made of blown glass, *Easy Peasy* allows for personal customisation of the living spaces. Its portability, different shapes and colours, and the *dim-to-warm* functionality of its light source allow users to connect, play and interact with the variable configuration options.

## Options of Easy Peasy

Easy Peasy Flamingo

Easy Peasy Kelp

Easy Peasy Chestnut

1/1

info@lodes.com lodes.com