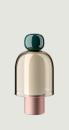

## Model Easy Peasy Lagoon

With a strong personality and a sculptural form reminiscing the shape of bells, Easy Peasy is a set of portable and rechargeable table lamps, consisting of two rounded elements, a body and a knob. Made of blown glass, *Easy Peasy* allows for personal customisation of the living spaces. Its portability, different shapes and colours, and the *dim-to-warm* functionality of its light source allow users to connect, play and interact with the variable configuration options.

## Options of Easy Peasy

Easy Peasy Flamingo

Easy Peasy Kelp

Easy Peasy Chestnut

1/1

info@lodes.com lodes.com