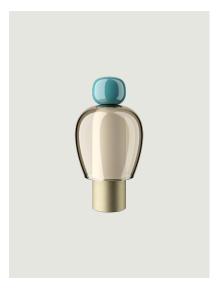

## Model Easy Peasy Lagoon

With a strong personality and a sculptural form reminiscing the shape of bells, Easy Peasy is a set of portable and rechargeable table lamps, consisting of two rounded elements, a body and a knob. Made of blown glass, *Easy Peasy* allows for personal customisation of the living spaces. Its portability, different shapes and colours, and the *dim-to-warm* functionality of its light source allow users to connect, play and interact with the variable configuration options.