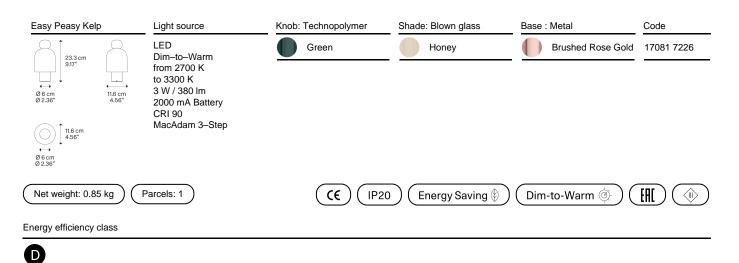

Easy Peasy, Design by Luca Nichetto

Model Easy Peasy Kelp

With a strong personality and a sculptural form reminiscing the shape of bells, Easy Peasy is a set of portable and rechargeable table lamps, consisting of two rounded elements, a body and a knob. Made of blown glass, *Easy Peasy* allows for personal customisation of the living spaces. Its portability, different shapes and colours, and the *dim-to-warm* functionality of its light source allow users to connect, play and interact with the variable configuration options.

The LED-only light source contained in this fixture must only be replaced by the manufacturer, its support service or similarly qualified personnel.