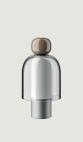

Easy Peasy, Design by Luca Nichetto

Model Easy Peasy Kelp

With a strong personality and a sculptural form reminiscing the shape of bells, Easy Peasy is a set of portable and rechargeable table lamps, consisting of two rounded elements, a body and a knob. Made of blown glass, *Easy Peasy* allows for personal customisation of the living spaces. Its portability, different shapes and colours, and the *dim-to-warm* functionality of its light source allow users to connect, play and interact with the variable configuration options.

## Options of Easy Peasy

Easy Peasy Flamingo

Easy Peasy Lagoon

Easy Peasy Chestnut

info@lodes.com lodes.com