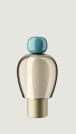

Easy Peasy, Design by Luca Nichetto

Model Easy Peasy Kelp

With a strong personality and a sculptural form reminiscing the shape of bells, Easy Peasy is a set of portable and rechargeable table lamps, consisting of two rounded elements, a body and a knob. Made of blown glass, *Easy Peasy* allows for personal customisation of the living spaces. Its portability, different shapes and colours, and the *dim-to-warm* functionality of its light source allow users to connect, play and interact with the variable configuration options.

## Options of Easy Peasy

Easy Peasy Flamingo

Easy Peasy Lagoon

Easy Peasy Chestnut

info@lodes.com lodes.com