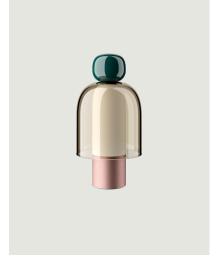

Easy Peasy, Design by Luca Nichetto

Model Easy Peasy Kelp

With a strong personality and a sculptural form reminiscing the shape of bells, Easy Peasy is a set of portable and rechargeable table lamps, consisting of two rounded elements, a body and a knob. Made of blown glass, *Easy Peasy* allows for personal customisation of the living spaces. Its portability, different shapes and colours, and the *dim-to-warm* functionality of its light source allow users to connect, play and interact with the variable configuration options.

## Options of Easy Peasy

Easy Peasy Flamingo

Easy Peasy Lagoon

Easy Peasy Chestnut

info@lodes.com lodes.com