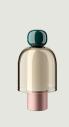

## Model Easy Peasy Flamingo

With a strong personality and a sculptural form reminiscing the shape of bells, Easy Peasy is a set of portable and rechargeable table lamps, consisting of two rounded elements, a body and a knob. Made of blown glass, *Easy Peasy* allows for personal customisation of the living spaces. Its portability, different shapes and colours, and the *dim-to-warm* functionality of its light source allow users to connect, play and interact with the variable configuration options.

## Options of Easy Peasy

Easy Peasy Kelp

Easy Peasy Chestnut

info@lodes.com lodes.com