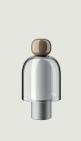

## Model Easy Peasy Flamingo

With a strong personality and a sculptural form reminiscing the shape of bells, Easy Peasy is a set of portable and rechargeable table lamps, consisting of two rounded elements, a body and a knob. Made of blown glass, *Easy Peasy* allows for personal customisation of the living spaces. Its portability, different shapes and colours, and the *dim-to-warm* functionality of its light source allow users to connect, play and interact with the variable configuration options.

## Options of Easy Peasy

Easy Peasy Kelp

Easy Peasy Chestnut

info@lodes.com lodes.com