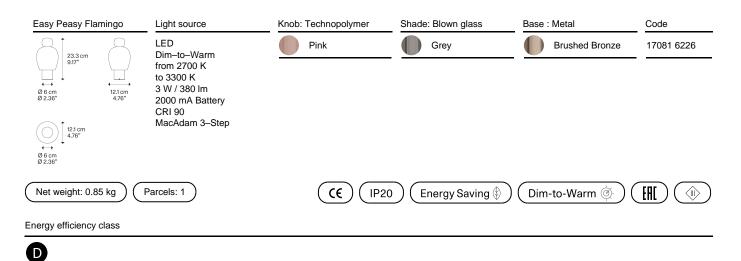

## Model Easy Peasy Flamingo

With a strong personality and a sculptural form reminiscing the shape of bells, Easy Peasy is a set of portable and rechargeable table lamps, consisting of two rounded elements, a body and a knob. Made of blown glass, *Easy Peasy* allows for personal customisation of the living spaces. Its portability, different shapes and colours, and the *dim-to-warm* functionality of its light source allow users to connect, play and interact with the variable configuration options.