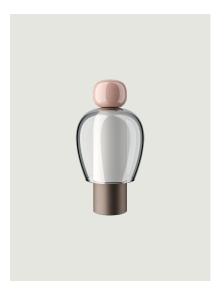

## Model Easy Peasy Flamingo

With a strong personality and a sculptural form reminiscing the shape of bells, Easy Peasy is a set of portable and rechargeable table lamps, consisting of two rounded elements, a body and a knob. Made of blown glass, *Easy Peasy* allows for personal customisation of the living spaces. Its portability, different shapes and colours, and the *dim-to-warm* functionality of its light source allow users to connect, play and interact with the variable configuration options.