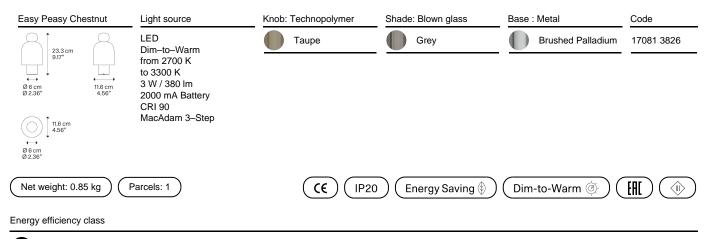

## Model Easy Peasy Chestnut

With a strong personality and a sculptural form reminiscing the shape of bells, Easy Peasy is a set of portable and rechargeable table lamps, consisting of two rounded elements, a body and a knob. Made of blown glass, Easy Peasy allows for personal customisation of the living spaces. Its portability, different shapes and colours, and the dim-to-warm functionality of its light source allow users to connect, play and interact with the variable configuration options.