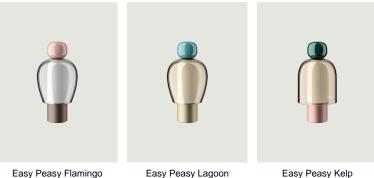

Easy Peasy, Design by Luca Nichetto

## Model Easy Peasy Chestnut

With a strong personality and a sculptural form reminiscing the shape of bells, Easy Peasy is a set of portable and rechargeable table lamps, consisting of two rounded elements, a body and a knob. Made of blown glass, Easy Peasy allows for personal customisation of the living spaces. Its portability, different shapes and colours, and the dim-to-warm functionality of its light source allow users to connect, play and interact with the variable configuration options.







## **Ecodesign Regulation**

The LED-only light source contained in this fixture must only be replaced by the manufacturer, its support service or similarly qualified personnel.







## Options of Easy Peasy



Easy Peasy Kelp