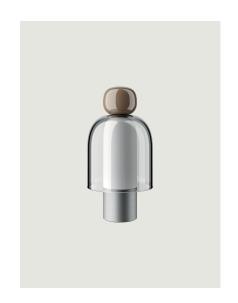

## Model Easy Peasy Chestnut

With a strong personality and a sculptural form reminiscing the shape of bells, Easy Peasy is a set of portable and rechargeable table lamps, consisting of two rounded elements, a body and a knob. Made of blown glass, Easy Peasy allows for personal customisation of the living spaces. Its portability, different shapes and colours, and the dim-to-warm functionality of its light source allow users to connect, play and interact with the variable configuration options.