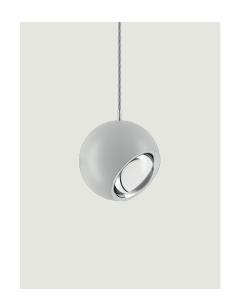

### Model Spider

Spider is a round suspension lamp resembling an eye that can look into any part of the room. By adjusting the angle of the diffuser, the light beam emitted by the LED light can be directed towards any specific point. When installed on the different clusters available, it can create numerous lighting patterns, from functional to decorative, which can be dimmed at will. Now available in the new Terra finish and as ceiling light. In *Spider*, the simplicity of the looks underscores the versatility of its performance.

| Spider                                                  | Light source                         | Diffuser: Metal      | Code 2700 K | Code 3000 K |
|---------------------------------------------------------|--------------------------------------|----------------------|-------------|-------------|
| Max 400 cm<br>Max 157.48"  13 cm 5.11"  Ø 12 cm Ø 4.72" | LED<br>2700 K                        | Matte White – 9010   | 16020 1021  | 16020 1031  |
|                                                         | 10 W / 920 lm<br>220–240 V           | Matte Black – 9005   | 16020 2021  | 16020 2031  |
|                                                         | CRI 90<br>MacAdam 3–Step             | Chrome               | 16020 4021  | 16020 4031  |
|                                                         | or                                   | Matte Champagne      | 16020 4521  | 16020 4531  |
|                                                         | LED                                  | Gold                 | 16020 5021  | 16020 5031  |
|                                                         | 3000 K<br>10 W / 980 lm<br>220–240 V | Rose Gold            | 16020 5521  | 16020 5531  |
|                                                         | CRI 90<br>MacAdam 3-Step             | Terra                | 16020 6721  | 16020 6731  |
|                                                         | LED included                         |                      |             |             |
| Net weight: 0.80 kg                                     | )                                    | (€) (IP20) Energy Sa | ving        |             |