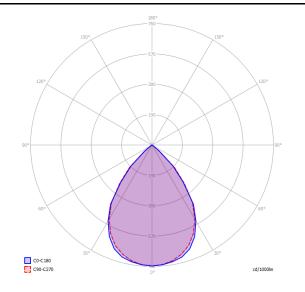

# LODES

Spider Photometric data

LED 2700 K 10 W / 920 lm 220–240 V CRI 90 MacAdam 3–Step

LED 3000 K 10 W / 980 Im 220–240 V CRI 90 MacAdam 3–Step