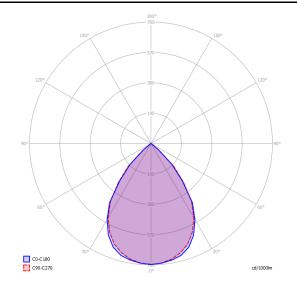

# LODES

Spider Photometric data

LED 2700 K 10 W / 920 lm 220–240 V CRI 90 MacAdam 3–Step

LED 3000 K 10 W / 980 Im 220–240 V CRI 90 MacAdam 3–Step