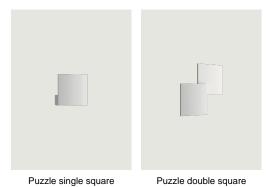

Puzzle, Design by Studio Italia Design

## Model Puzzle square & rectangle

Essential forms in metal, square and rectangular, which seem to disappear in the ceiling or wall. In Puzzle lamps, light becomes the feature element of living spaces, creating soft, geometric effects.





Energy efficiency class



### **Ecodesign Regulation**

The LED-only light source contained in this fixture must only be replaced by the manufacturer, its support service or similarly qualified personnel.







# LODES

### Puzzle square & rectangle

LED 2700 K 2 × 15 W / 3500 Im 220-240 V CRI 92 MacAdam 3-Step

### Photometric data



LED 3000 K 2 × 15 W / 3700 lm 220–240 V CRI 92 MacAdam 3-Step



# Options of Puzzle