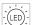

### Photometric data

LED 3000 K 2 × 15 W / 3700 lm 220–240 V CRI 92 MacAdam 3-Step