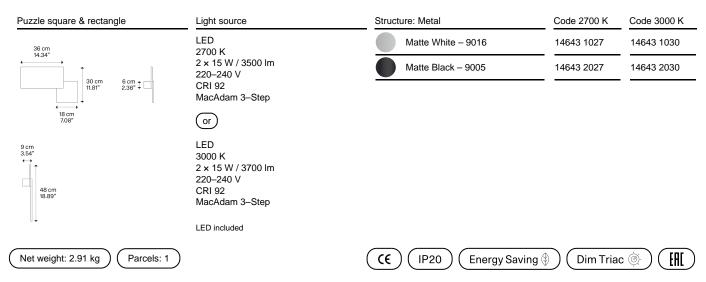

### Puzzle square & rectangle

LED 2700 K 2 × 15 W / 3500 Im 220-240 V CRI 92 MacAdam 3-Step

### Photometric data

LED 3000 K 2 × 15 W / 3700 lm 220–240 V CRI 92 MacAdam 3-Step