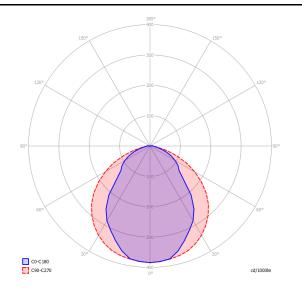

### Puzzle square & rectangle

LED 2700 K 2 × 15 W / 3500 Im 220-240 V CRI 92 MacAdam 3-Step