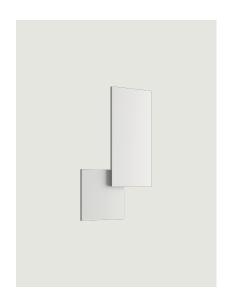

Puzzle, Design by Studio Italia Design

## Model Puzzle square & rectangle

Essential forms in metal, square and rectangular, which seem to disappear in the ceiling or wall. In Puzzle lamps, light becomes the feature element of living spaces, creating soft, geometric effects.