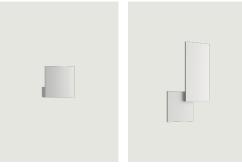

Puzzle, Design by Studio Italia Design

## Model Puzzle double square

Essential forms in metal, square and rectangular, which seem to disappear in the ceiling or wall. In Puzzle lamps, light becomes the feature element of living spaces, creating soft, geometric effects.





Energy efficiency class



### **Ecodesign Regulation**

The LED-only light source contained in this fixture must only be replaced by the manufacturer, its support service or similarly qualified personnel.







# LODES

### Puzzle double square

LED 2700 K 2 × 15 W / 3500 Im 220-240 V CRI 92 MacAdam 3-Step

### Photometric data



LED 3000 K 2 × 15 W / 3700 lm 220–240 V CRI 92 MacAdam 3-Step



# Options of Puzzle



Puzzle single square

Puzzle square & rectangle