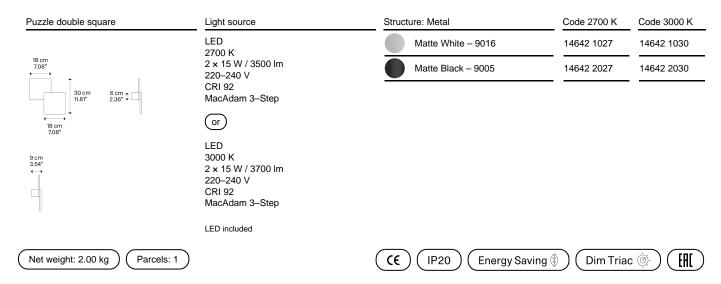

### Puzzle double square

LED 2700 K 2 × 15 W / 3500 Im 220-240 V CRI 92 MacAdam 3-Step

### Photometric data

LED 3000 K 2 × 15 W / 3700 lm 220–240 V CRI 92 MacAdam 3-Step