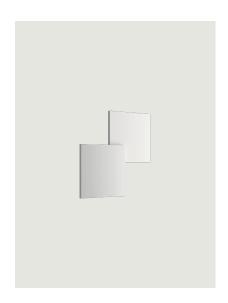

## Model Puzzle double square

Essential forms in metal, square and rectangular, which seem to disappear in the ceiling or wall. In Puzzle lamps, light becomes the feature element of living spaces, creating soft, geometric effects.

### Puzzle double square

LED 2700 K 2 × 15 W / 3500 Im 220-240 V CRI 92 MacAdam 3-Step