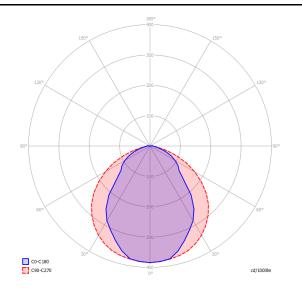

### Photometric data

LED 3000 K 2 × 15 W / 3700 lm 220–240 V CRI 92 MacAdam 3-Step