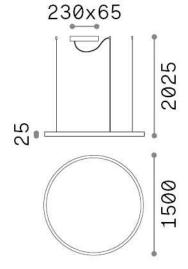

### **DECORATIVE - Hanging**

Indoor suspended lamp with integrated LED sources and direct light emission

**Ean** 8021696285078

Item ORACLE SLIM SP D150 ROUND 4000K ON-

OFF WH

 Installation
 Suspension

 Guarantee
 5 years

 Gross weight
 7.91 kg

 Volume
 0.3072 m³

### **Technical info**

Net weight 2.48 kg
Insulation class II
Protection index IP20
Compliance CE

Operating temperature  $0^{\circ} \sim +40 {\,}^{\circ}\text{C}$ 

DimmerNon-dimmable, On-OffPower output220-240 V AC 50/60 Hz