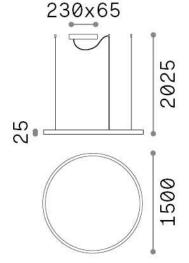

## **DECORATIVO - Hanging**

Indoor suspended lamp with integrated LED sources and direct light emission

**Ean** 8021696285061

Item ORACLE SLIM SP D150 ROUND 3000K ON-

OFF BK

InstallationSuspensionGuarantee5 yearsGross weight7.91 kgVolume0.3072 m³

## **Technical info**

Net weight2.48 kgInsulation classIIProtection indexIP20ComplianceCEOperating temperature $0^{\circ} \sim +40 \, ^{\circ}\text{C}$ 

DimmerNon-dimmable, On-OffPower output220-240 V AC 50/60 Hz