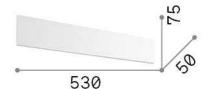

## **DECORATIVO - Wall**

Indoor wall mounted linear fitting with multiple integrated LED sources and indirect light emission

Item ZIG ZAG AP D53 3000K OTTONE

InstallationWallGuarantee5 yearsGross weight0.8 kgVolume0.003386 m³