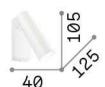

Power supply In-built, included

Replaceable (by qualified operators only),

electronic

Adjustability vert. 0-90°, orizz. 0-320°