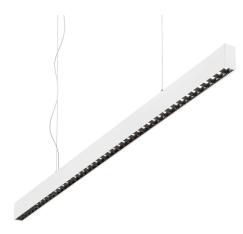

## **General** info

**Technical - Linear system** 

Indoor suspended linear fitting with integrated LED sources and direct light emission

 Ean
 8021696271194

 Item
 OFFICE SP 3000K WH

InstallationSuspensionGuarantee5 yearsGross weight1.86 kgVolume0.004128 m³

## Source info

Integrated source Integrated LED module

Repleaceable source Replaceable (by qualified operators only)

Power 30 W **Emission** Direct Max consuption max 30 W **Features LED** LED SMD CCT 3000 K Duration LED (t. 25°c) 50000 h CRI > 80 **SDCM** Light beam 37° **UGR Maximum** < 16 Light beam flux 2800 lm **Useful light flux** 2640 lm Standby power < 0.50 W