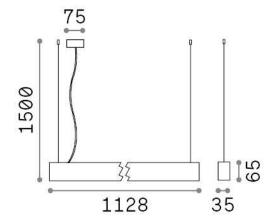

## **General** info

**Technical - Linear system** 

Indoor suspended linear fitting with integrated LED sources and direct light emission

 Ean
 8021696271194

 Item
 OFFICE SP 3000K WH

InstallationSuspensionGuarantee5 yearsGross weight1.86 kgVolume0.004128 m³