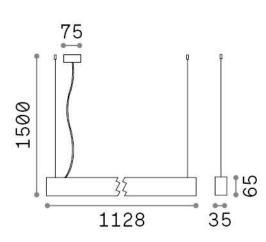

## **Technical - Linear system**

Indoor suspended linear fitting with integrated LED sources and direct light emission

| Ean          | 8021696271187      |
|--------------|--------------------|
| Item         | OFFICE SP 3000K BK |
| Installation | Suspension         |
| Guarantee    | 5 years            |
| Gross weight | 1.86 kg            |
| Volume       | 0.004128 m³        |

| Technical info |  |
|----------------|--|
|                |  |
|                |  |
|                |  |

| Net weight            | 1.82 kg                                                                        |
|-----------------------|--------------------------------------------------------------------------------|
| Insulation class      | I                                                                              |
| Protection index      | IP20                                                                           |
| Compliance            | CE                                                                             |
| Operating temperature | 0° ~ +40 °C                                                                    |
| Dimmer                | Non-dimmable, On-Off                                                           |
| Power output          | 220-240 V AC 50/60 Hz                                                          |
| Power supply          | In-built, included<br>Replaceable (by qualified operators only),<br>electronic |
| Load resistance       | IK06                                                                           |