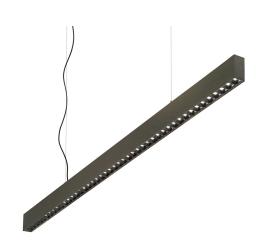

## **Technical - Linear system**

Indoor suspended linear fitting with integrated LED sources and direct light emission

| Ean          | 8021696271187      |
|--------------|--------------------|
| Item         | OFFICE SP 3000K BK |
| Installation | Suspension         |
| Guarantee    | 5 years            |
| Gross weight | 1.86 kg            |
| Volume       | 0.004128 m³        |