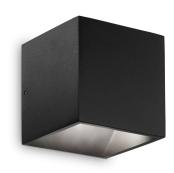

#### **Outdoor - Wall lamps**

Ean 8021696269320

Item **RUBIK AP NERO 3000K** 

Installation Wall lamps Guarantee 5 years **Gross weight** 0.75 kg Volume 0.002184 m<sup>3</sup>

### Technical info

Net weight 0.66 kg Insulation class Ī **Protection index** IP54 Compliance CE

**Operating temperature** -15° ~ +45 °C Dimmer NO, On-Off

Power output 220-240 V AC 50/60 Hz

In-built, included Power supply

#### Source info

Integrated source Integrated LED module

Repleaceable source No Power 8,5 W

**Emission** Direct + Indirect Max consuption max 8,50 W **Features LED** LED COB CREE

**CCT LED** 3000 K Duration LED (t. 25°c) 30000 h CRI > 80 Light beam Light beam flux 700 lm **Useful light flux** 240 lm Photobiological risk 1