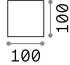

#### **Outdoor - Wall lamps**

**Ean** 8021696269313

Item RUBIK AP BIANCO 3000K

InstallationWall lampsGuarantee5 yearsGross weight0.75 kgVolume0.002184 m³