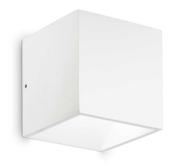

#### **Outdoor - Wall lamps**

**Ean** 8021696269313

Item RUBIK AP BIANCO 3000K

InstallationWall lampsGuarantee5 yearsGross weight0.75 kgVolume0.002184 m³