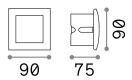

## **Outdoor - Recessed lights**

Outdoor wall mounted lamp with integrated LED sources and direct asymmetrical light emission

InstallationWallGuarantee5 yearsGross weight0.26 kgVolume0.000937 m³