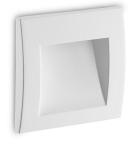

## **Outdoor - Recessed lights**

Outdoor wall mounted lamp with integrated LED sources and direct asymmetrical light emission

InstallationWallGuarantee5 yearsGross weight0.26 kgVolume0.000937 m³