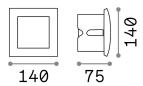

## **Outdoor - Recessed lights**

Outdoor wall mounted lamp with integrated LED sources and direct asymmetrical light emission

InstallationWallGuarantee5 yearsGross weight0.53 kgVolume0.0018 m³

Net weight0.46 kgInsulation classIProtection indexIP65ComplianceCE