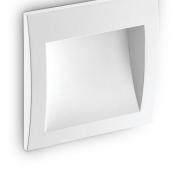

## **Outdoor - Recessed lights**

Outdoor wall mounted lamp with integrated LED sources and direct asymmetrical light emission

InstallationWallGuarantee5 yearsGross weight0.53 kgVolume0.0018 m³

Net weight0.46 kgInsulation classIProtection indexIP65ComplianceCE