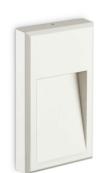

## **Outdoor - Wall**

Outdoor wall mounted lamp with integrated LED sources and direct asymmetrical light emission

 Ean
 8021696268361

 Item
 FEBE-2 AP BIANCO

InstallationWallGuarantee5 yearsGross weight0.85 kgVolume0.002016 m³