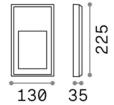

## **Outdoor - Wall**

Outdoor wall mounted lamp with integrated LED sources and direct asymmetrical light emission

 Ean
 8021696268361

 Item
 FEBE-2 AP BIANCO

InstallationWallGuarantee5 yearsGross weight0.85 kgVolume0.002016 m³

## Technical info

Net weight0.76 kgInsulation classIProtection indexIP65

Operating temperature  $-15^{\circ} \sim +45 {\,}^{\circ}\text{C}$ 

DimmerNon-dimmable, On-OffPower output220-240 V AC 50/60 HzPower supplyIn-built, included