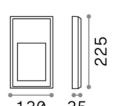

## **Outdoor - Wall**

Outdoor wall mounted lamp with integrated LED sources and direct asymmetrical light emission

Item FEBE-2 AP ANTRACITE

InstallationWallGuarantee5 yearsGross weight0.85 kgVolume0.002016 m³