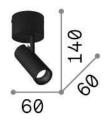

## **DECORATIVO - Ceiling**

Indoor ceiling or wall mounted adjustable projector with integrated LED sources and direct light emission

Net weight 0.24 kg Insulation class Ш **Protection index** IP20 Compliance CE

Operating temperature 0° ~ +40 °C

Dimmer Non-dimmable, On-Off Power output 220-240 V AC 50/60 Hz

Power supply In-built, included

Replaceable (by qualified operators only),

electronic

Adjustability vert. 0°-90°, orizz. 0°-350°