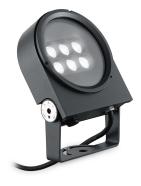

#### **Outdoor - Spotlights**

Outdoor floor, ceiling or wall-mounted adjustable projector with integrated LED sources and direct light emission

| Ean          | 8021696261294                |
|--------------|------------------------------|
| Item         | ULEX 15W SOURCE              |
| Installation | Wall, Ceiling, Floor, Ground |
| Guarantee    | 5 years                      |
| Gross weight | 1.36 kg                      |
| Volume       | 0.0042 m <sup>3</sup>        |