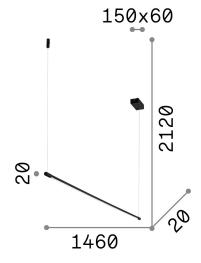

## **Indoor - Suspensions**

Indoor suspended linear fitting with integrated LED sources and direct light emission

 Ean
 8021696258898

 Item
 YOKO SP BIANCO

 Installation
 Suspension

 Guarantee
 5 years

 Gross weight
 1.53 kg