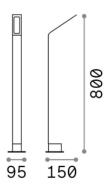

## **Outdoor - Floor**

Outdoor ground mounted bollard with integrated LED sources, enhanced protection and direct light emission

Installation Floor Guarantee 5 years **Gross weight** 1.48 kg Volume 0.01271 m<sup>3</sup>