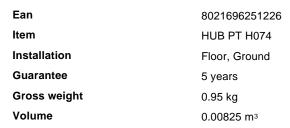

## **Outdoor - Floor**

Outdoor ground mounted adjustable bollard with integrated LED sources and direct light emission

Net weight0.72 kgInsulation classIProtection indexIP54ComplianceCE

Operating temperature  $-15^{\circ} \sim +45 {\circ} \text{C}$ 

DimmerNon-dimmable, On-OffPower output220-240 V AC 50/60 Hz

Power supply In-built, included

Replaceable (by qualified operators only),

electronic

**Adjustability** YES

## Source info

Integrated source Integrated LED module

Repleaceable source Replaceable (by qualified operators only)

PowerLED 4,5WEmissionDirectMax consuptionmax 4,50 WFeatures LEDLED COB CREE

CCT 3000 K

 Duration LED (t. 25°c)
 30000 h

 CRI
 > 80

 Light beam
 38°

 Light beam flux
 410 lm

 Useful light flux
 250 lm

 Photobiological risk
 1

Standby power < 0.50 W