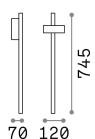

## **Outdoor - Floor**

Outdoor ground mounted adjustable bollard with integrated LED sources and direct light emission

Net weight0.72 kgInsulation classIProtection indexIP54ComplianceCE

Operating temperature  $-15^{\circ} \sim +45 {\circ} \text{C}$ 