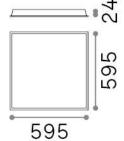

#### **Technical - Recessed**

Indoor ceiling recessed lamp with integrated LED sources and direct light emission

Ean 8021696249711

Item LED PANEL FI 3000K CRI80

Installation Recessed (Ceiling)

Guarantee 5 years **Gross weight** 2.7 kg Volume 0.014431 m<sup>3</sup>