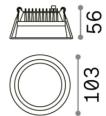

DimmerNon-dimmable, On-OffPower output220-240 V AC 50/60 HzPower supplySeparate, included

YES (by qualified operators only), electronic

**Recessed specifications**  $\emptyset$  90 - h.  $\ge$  100 , 3-40