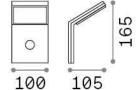

### **Outdoor - Wall lamps**

**Ean** 8021696246864

Item STYLE AP SENSOR ANTRACITE 3000K

InstallationWall lampsGuarantee5 yearsGross weight0.48 kgVolume0.00184 m³

### **Technical info**

Net weight0.4 kgInsulation classIProtection indexIP54ComplianceCE

Operating temperature  $-15^{\circ} \sim +45 {\circ} C$ 

**Dimmer** NO, On-Off, PIR Motion Sensor

**Power output** 100-240 V AC 50/60 Hz