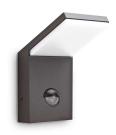

### **Outdoor - Wall lamps**

**Ean** 8021696246864

Item STYLE AP SENSOR ANTRACITE 3000K

InstallationWall lampsGuarantee5 yearsGross weight0.48 kgVolume0.00184 m³

### **Technical info**

Net weight0.4 kgInsulation classIProtection indexIP54ComplianceCE

Operating temperature  $-15^{\circ} \sim +45 {\circ} C$ 

**Dimmer** NO, On-Off, PIR Motion Sensor

**Power output** 100-240 V AC 50/60 Hz