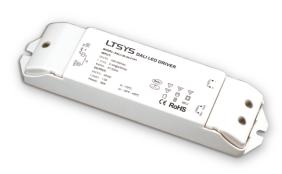

## LED Intelligent Dimming Driver

• Dimming interface: DALI, Push Dim.

- PWM digital dimming, standard DALI logarithmic dimming curve.
- Dimming, range: 0~100%, LED start at 0.1% possible.
- Efficiency > 86%
- Short circuit / Over-temperature / Over load protection.
- Class 2 power supply. Full protective plastic housing.
- DALI bus standard: IEC62386-101, 102, 207,
- Compliant with Safety Extra Low Voltage standard.
- Suitable for indoor environments.

#### Main Characteristics

Dimming Interface: DALI (IEC62386), Push Dim

Input Voltage Range: 100-240Vac ±10%

Frequency: 50/60Hz

115Vac≤0.8A, 230Vac≤0.4A Input Current:

Efficiency:

Inrush Current(typ.): Cold start 20A at 230Vac