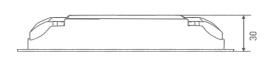

#### **Others**

1

175×44×30mm(L×W×H) Dimension: 178×48×33mm(L×W×H) Packing:

Weight(G.W.): 190q±10q

#### **Dimensions**