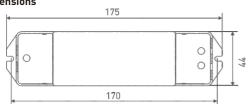

#### **Others**

1

175×44×30mm(L×W×H) Dimension: 178×48×33mm(L×W×H) Packing:

Weight(G.W.): 190q±10q

#### **Dimensions**