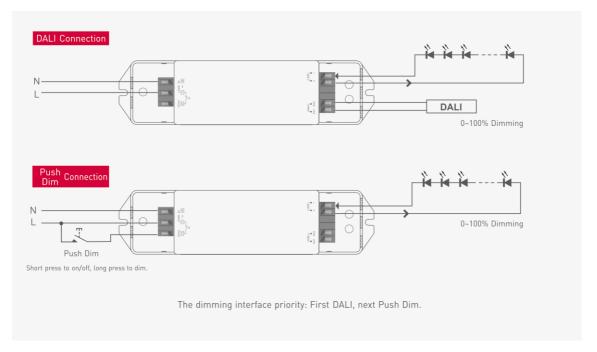

## LED Intelligent Dimming Driver

• Dimming interface: DALI, Push Dim.

- PWM digital dimming, standard DALI logarithmic dimming curve.
- Dimming, range: 0~100%, LED start at 0.1% possible.
- Efficiency > 86%
- Short circuit / Over-temperature / Over load protection.
- Class 2 power supply. Full protective plastic housing.
- DALI bus standard: IEC62386-101, 102, 207,
- Compliant with Safety Extra Low Voltage standard.
- Suitable for indoor environments.

# Connections

### **Push Dimming**

Reset Switch

- On/off control: Short press.
- Stepless dimming: Long press.
- With every other long press, the light level goes to the opposite direction.
- Dimming memory: Brightness will be the same as previously adjusted when turning off and on again.