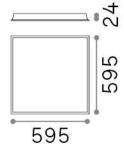

#### **Technical - Recessed**

Indoor ceiling recessed lamp with integrated LED sources and direct light emission

Ean 8021696244181

Item LED PANEL FI 4000K CRI90

Installation Recessed (Ceiling)

Guarantee 5 years **Gross weight** 2.7 kg Volume 0.014431 m<sup>3</sup>