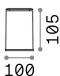

#### **Outdoor - Recessed**

Outdoor ground recessed projector with integrated LED sources and direct light emission

 Guarantee
 5 years

 Gross weight
 1.44 kg

 Volume
 0.001815 m³

## Technical info

Net weight 1.27 kg
Insulation class III
Protection index IP68
Compliance CE

Operating temperature  $-15^{\circ} \sim +45 {\circ} \text{C}$ 

**Dimmer** Non-dimmable, On-Off

Power output 24 V DC