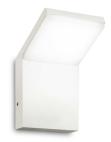

#### **Outdoor - Wall lamps**

**Ean** 8021696221502

Item STYLE AP BIANCO 4000K

InstallationWall lampsGuarantee5 yearsGross weight0.48 kgVolume0.00184 m³