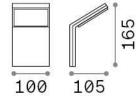

#### **Outdoor - Wall lamps**

**Ean** 8021696221502

Item STYLE AP BIANCO 4000K

InstallationWall lampsGuarantee5 yearsGross weight0.48 kgVolume0.00184 m³

## Technical info

Net weight0.39 kgInsulation classIProtection indexIP54ComplianceCE

Operating temperature  $-15^{\circ} \sim +45 {\circ} \text{C}$ Dimmer NO, On-Off

**Power output** 100-240 V AC 50/60 Hz