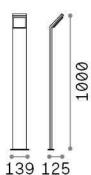

## **Outdoor - Floor lamps**

**Ean** 8021696209906

Item STYLE PT H100 ANTRACITE 4000K

InstallationFloor lampsGuarantee5 yearsGross weight2.11 kgVolume0.023861 m³