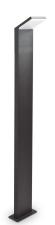

## **Outdoor - Floor lamps**

**Ean** 8021696209906

Item STYLE PT H100 ANTRACITE 4000K

InstallationFloor lampsGuarantee5 yearsGross weight2.11 kgVolume0.023861 m³