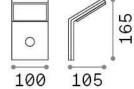

#### **Outdoor - Wall lamps**

**Ean** 8021696209852

Item STYLE AP SENSOR BIANCO 4000K

InstallationWall lampsGuarantee5 yearsGross weight0.48 kgVolume0.00184 m³

## Technical info

Net weight0.4 kgInsulation classIProtection indexIP54ComplianceCE

Operating temperature  $-15^{\circ} \sim +45 {\circ} C$ 

**Dimmer** NO, On-Off, PIR Motion Sensor

**Power output** 100-240 V AC 50/60 Hz