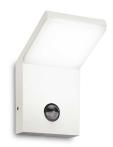

#### **Outdoor - Wall lamps**

**Ean** 8021696209852

Item STYLE AP SENSOR BIANCO 4000K

InstallationWall lampsGuarantee5 yearsGross weight0.48 kgVolume0.00184 m³

## Technical info

Net weight0.4 kgInsulation classIProtection indexIP54ComplianceCE

Operating temperature  $-15^{\circ} \sim +45 {\circ} C$ 

**Dimmer** NO, On-Off, PIR Motion Sensor

**Power output** 100-240 V AC 50/60 Hz

#### Source info

Integrated source Integrated LED module

Repleaceable source No Power 9,5 W **Emission** Direct Max consuption max 9,50 W **Features LED** LED SMD **CCT LED** 4000 K Duration LED (t. 25°c) 30000 h CRI > 80 Light beam 120° Light beam flux 1100 lm **Useful light flux** 960 lm Standby power < 0.50 W