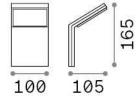

#### **Outdoor - Wall lamps**

**Ean** 8021696209845

Item STYLE AP ANTRACITE 4000K

InstallationWall lampsGuarantee5 yearsGross weight0.48 kgVolume0.00184 m³

## Technical info

Net weight0.39 kgInsulation classIProtection indexIP54ComplianceCE

Operating temperature  $-15^{\circ} \sim +45 {\circ} \text{C}$ Dimmer NO, On-Off

**Power output** 100-240 V AC 50/60 Hz