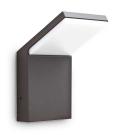

#### **Outdoor - Wall lamps**

**Ean** 8021696209845

Item STYLE AP ANTRACITE 4000K

InstallationWall lampsGuarantee5 yearsGross weight0.48 kgVolume0.00184 m³