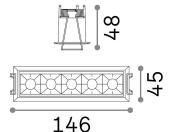

Replaceable (by qualified operators only),

electronic

**Recessed specifications** 140 x 37 - h. ≥ 70 , 3-30

Accessories not included Dimmable driver