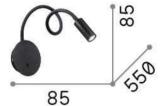

## **DECORATIVO - Wall**

Indoor wall mounted adjustable lamp with integrated LED sources, in-built switch and direct light emission

Installation Wall
Guarantee 5 years
Gross weight 0.53 kg
Volume 0.001969 m³