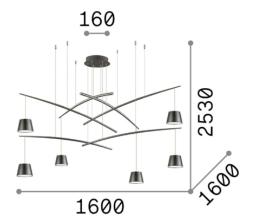

## **DECORATIVO - Hanging**

Indoor suspended lamp with integrated LED sources and direct light emission

 Ean
 8021696196992

 Item
 FISH SP6 NERO

 Installation
 Suspension

 Guarantee
 5 years

 Gross weight
 7.44 kg

 Volume
 0.03774 m³