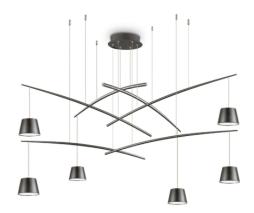

## **DECORATIVO - Hanging**

Indoor suspended lamp with integrated LED sources and direct light emission

 Ean
 8021696196992

 Item
 FISH SP6 NERO

 Installation
 Suspension

 Guarantee
 5 years

 Gross weight
 7.44 kg