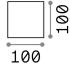

#### **Outdoor - Wall lamps**

Ean 8021696149745

Item **RUBIK AP BIANCO 4000K** 

Installation Wall lamps Guarantee 5 years **Gross weight** 0.75 kg Volume 0.002184 m<sup>3</sup>