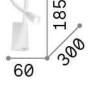

## **General** info

**DECORATIVO - Wall** 

Indoor wall mounted adjustable lamp with integrated LED sources, in-built switch and direct light emission

Installation Wall Guarantee 5 years **Gross weight** 0.55 kg Volume 0.00401 m<sup>3</sup>