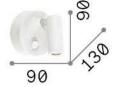

## **DECORATIVO - Wall**

Indoor wall mounted adjustable lamp with integrated LED sources, in-built switch and direct light emission

InstallationWallGuarantee5 yearsGross weight0.45 kgVolume0.002548 m³

Net weight 0.32 kg
Insulation class |
Protection index IP20
Compliance CE
Operating temperature 0° ~ +40 °C

Dimmer Non-dimmable

DimmerNon-dimmable, On-OffPower output220-240 V AC 50/60 Hz

Integrated switch button

Power supply In-built, included

Replaceable (by qualified operators only),

electronic

Adjustability YES

Integrated source Integrated LED module

Repleaceable sourceNoPowerLED 3 WEmissionDirectMax consuptionmax 3 W

Features LED SMD CREE

 CCT
 3000 K

 Duration LED (t. 25°c)
 30000 h

 CRI
 > 80

 Light beam flux
 145 lm