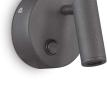

## **DECORATIVO - Wall**

Indoor wall mounted adjustable lamp with integrated LED sources, in-built switch and direct light emission

InstallationWallGuarantee5 yearsGross weight0.45 kgVolume0.002548 m³

Net weight 0.32 kg
Insulation class |
Protection index IP20
Compliance CE
Operating temperature 0° ~ +40 °C

Dimmer Non-dimmable

DimmerNon-dimmable, On-OffPower output220-240 V AC 50/60 Hz

Integrated switch button

Power supply In-built, included

Replaceable (by qualified operators only),

electronic

Adjustability YES

Integrated source Integrated LED module

Repleaceable sourceNoPowerLED 3 WEmissionDirectMax consuptionmax 3 W

Features LED SMD CREE

 CCT
 3000 K

 Duration LED (t. 25°c)
 30000 h

 CRI
 > 80

 Light beam flux
 145 lm