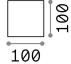

#### **Outdoor - Wall lamps**

**Ean** 8021696142302

Item RUBIK AP NERO 4000K

InstallationWall lampsGuarantee5 yearsGross weight0.75 kgVolume0.002184 m³

### Technical info

Net weight0.66 kgInsulation classIProtection indexIP54ComplianceCE

Operating temperature  $-15^{\circ} \sim +45 {\circ} \text{C}$ Dimmer NO, On-Off

**Power output** 220-240 V AC 50/60 Hz