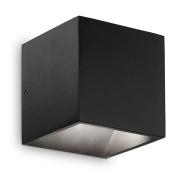

#### **Outdoor - Wall lamps**

**Ean** 8021696142302

Item RUBIK AP NERO 4000K

InstallationWall lampsGuarantee5 yearsGross weight0.75 kgVolume0.002184 m³

### Technical info

Net weight0.66 kgInsulation classIProtection indexIP54ComplianceCE

Operating temperature  $-15^{\circ} \sim +45 {\circ} \text{C}$ Dimmer NO, On-Off

**Power output** 220-240 V AC 50/60 Hz