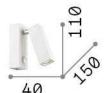

## **DECORATIVO - Wall**

Indoor wall mounted adjustable lamp with integrated LED sources, in-built switch and direct light emission

Item PAGE AP SQUARE BIANCO

Installation Wall Guarantee 5 years **Gross weight** 0.49 kg Volume 0.002268 m<sup>3</sup>