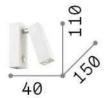

#### **DECORATIVO - Wall**

Indoor wall mounted adjustable lamp with integrated LED sources, in-built switch and direct light emission

**Ean** 8021696142241

Item PAGE AP SQUARE NERO

InstallationWallGuarantee5 yearsGross weight0.49 kgVolume0.002268 m³

## Technical info

Net weight0.42 kgInsulation classIProtection indexIP20Operating temperature $0^{\circ} \sim +40 \, ^{\circ}\text{C}$ 

DimmerNon-dimmable, On-OffPower output220-240 V AC 50/60 Hz

Power supply In-built, included