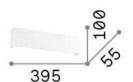

## **DECORATIVO - Wall**

Indoor wall mounted linear fitting with integrated LED sources and direct/indirect light emission

Installation Wall
Guarantee 5 years
Gross weight 1.44 kg
Volume 0.006375 m³

Net weight1.12 kgInsulation classIIProtection indexIP20Operating temperature $0^{\circ} \sim +40 \, ^{\circ}\text{C}$ 