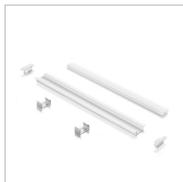

## **PROFILES**

Extruded aluminum body with white powder coated surface and PMMA opal cover. Bars with different optional sections: RECESSED version for plasterboard ceilings and SURFACE version for wall or ceiling installation. The linear modules are available in different lengths: 1000, 2000 and 3000 mm. They can be assembled according to the desired design and can be sectioned to size.

Led and driver to be combined for a correct installation. Light source available with color temperature of 2700K, 3000K, 4000K; CRI ≥ 80; available with IP20 and IP65 protection.

Suggestion

Code 126531

Item name SLOT SURFACE ANGOLO 1000 mm AL