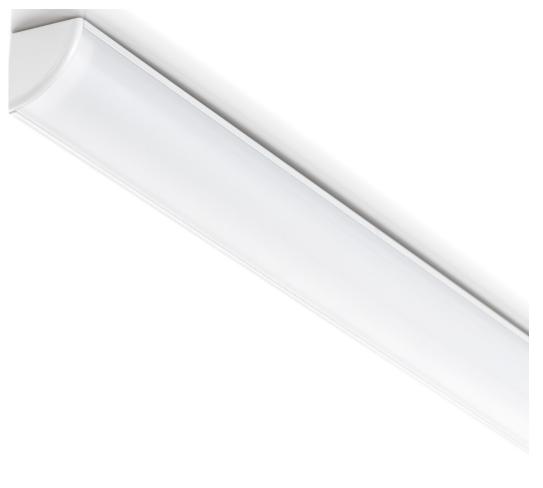

## **PROFILES**

Extruded aluminum body with white powder coated surface and PMMA opal cover. Bars with different optional sections: RECESSED version for plasterboard ceilings and SURFACE version for wall or ceiling installation. The linear modules are available in different lengths: 1000, 2000 and 3000 mm. They can be assembled according to the desired design and can be sectioned to size.

Led and driver to be combined for a correct installation. Light source available with color temperature of 2700K, 3000K, 4000K; CRI ≥ 80; available with IP20 and IP65 protection.

Suggestion

Code 126531

Item name SLOT SURFACE ANGOLO 1000 mm AL