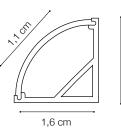

## ideal lux. | Slot



## **PROFILES**

Extruded aluminum body with white powder coated surface and PMMA opal cover. Bars with different optional sections: RECESSED version for plasterboard ceilings and SURFACE version for wall or ceiling installation. The linear modules are available in different lengths: 1000, 2000 and 3000 mm. They can be assembled according to the desired design and can be sectioned to size.

Led and driver to be combined for a correct installation. Light source available with color temperature of 2700K, 3000K, 4000K; CRI ≥ 80; available with IP20 and IP65 protection.



Suggestion



Code 126531

Item name SLOT SURFACE ANGOLO 1000 mm AL

Material Aluminum Net Weight 0,15 Kg Volume 0,0010 m<sup>3</sup>



1,6 cm