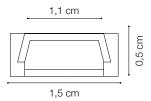

124131 SLOT SURFACE 11 x 1000 mm WH Aluminum 0,15 Kg 0,0010 m<sup>3</sup>

IDEAL LUX s.r.l. Via Taglio Destro, 32, 30035 Mirano (Venezia) Tel. +39 041 5790500, Fax +39 041 8872349, E-mail info@ideal-lux.con www.ideal-lux.com