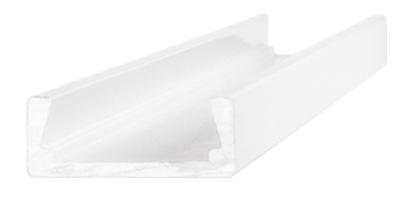

## PROFILES

Extruded aluminum body with white powder coated surface and PMMA opal cover. Bars with different optional sections: RECESSED version for plasterboard ceilings and SURFACE version for wall or ceiling installation. The linear modules are available in different lengths: 1000, 2000 and 3000 mm. They can be assembled according to the desired design and can be sectioned to size.