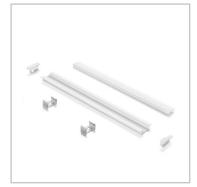

## PROFILES

Extruded aluminum body with white powder coated surface and PMMA opal cover. Bars with different optional sections: RECESSED version for plasterboard ceilings and SURFACE version for wall or ceiling installation. The linear modules are available in different lengths: 1000, 2000 and 3000 mm. They can be assembled according to the desired design and can be sectioned to size.