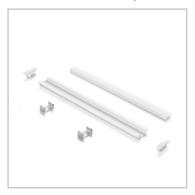

## **PROFILES**

Extruded aluminum body with white powder coated surface and PMMA opal cover. Bars with different optional sections: RECESSED version for plasterboard ceilings and SURFACE version for wall or ceiling installation. The linear modules are available in different lengths: 1000, 2000 and 3000 mm. They can be assembled according to the desired design and can be sectioned to size.

Led and driver to be combined for a correct installation. Light source available with color temperature of 2700K, 3000K, 4000K; CRI ≥ 80; available with IP20 and IP65 protection.

Suggestion

Code 124124

Item name SLOT SURFACE 11 x 1000 mm AL