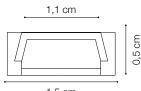

Led and driver to be combined for a correct installation. Light source available with color temperature of 2700K, 3000K, 4000K; CRI ≥ 80; available with IP20 and IP65 protection.

Suggestion

Code 124124

Item name SLOT SURFACE 11 x 1000 mm AL