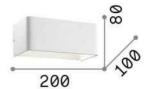

#### **DECORATIVO - Wall**

Indoor wall mounted lamp with integrated LED sources and direct/indirect light emission

Ean 8021696017518 Item CLICK AP D20

Guarantee 5 years **Gross weight** 0.8 kg Volume 0.004004 m<sup>3</sup>

## Technical info

Net weight 0.6 kg Insulation class **Protection index** IP20 **Operating temperature** 0° ~ +40 °C

Dimmer Non-dimmable, On-Off **Power output** 220-240 V AC 50/60 Hz Power supply In-built, included