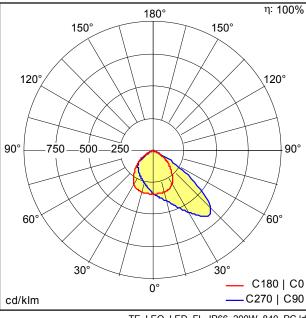

## **Light Distribution**

TE\_LEO\_LED\_FL\_IP66\_200W\_840\_PC.ldt

· Light Source: LED

• Luminaire luminous flux\*: 20000 Im

· Luminaire efficacy\*: 100 lm/W

• Colour Rendering Index min.: 80

• Correlated colour temperature: 4000 Kelvin