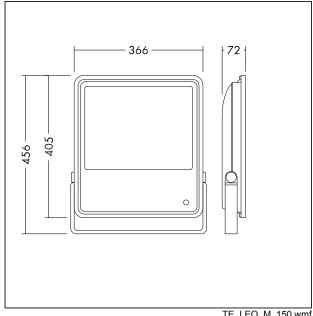

Body: Aluminium die-cast (<5% copper)

Bracket: Steel, gray (RAL 9006)

Cover: Tempered glass

Lens: PC Weight: 6,6 kg

TE\_LEO\_M\_150.wmf

STD - standard